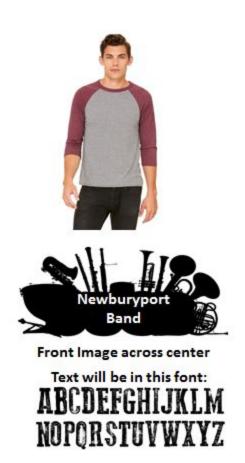

# NEWBURYPORT BAND

SHIRT ORDER FORM

### \$16/EACH

THE SHIRTS ARE 3/4 SLEEVE BASEBALL STYLE WITH CLIPPER COLORS AND WILL SAY "NEWBURYPORT BAND" ON THE FRONT AND "CLIPPERS" ON THE BACK.

ORDERS DUE: FRIDAY, SEPTEMBER 29TH

ALL CHECKS MAY BE MADE PAYABLE TO R.A.NOCK MIDDLE SCHOOL